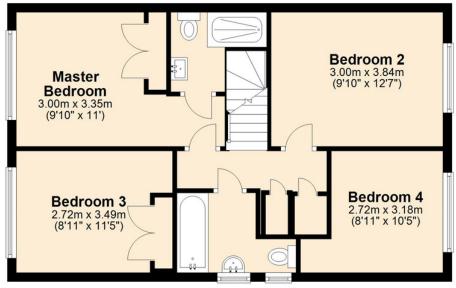

First Floor Approx. 55.4 sq. metres (596.2 sq. feet)

### Total area: approx. 108.0 sq. metres (1162.9 sq. feet)

plan created by Fullbrook & Floor Estate Agents Plan produced using PlanUp.