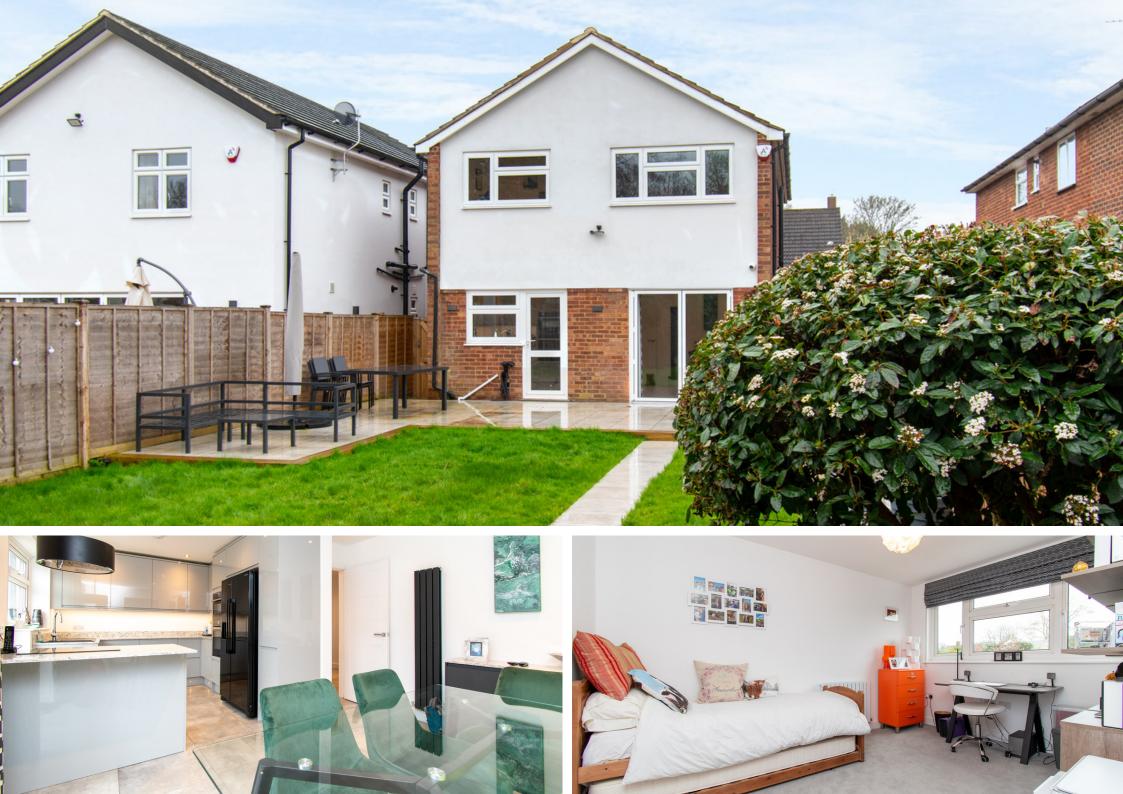

The property has been extensively upgraded by the current owner and offers spacious accommodation throughout, ideal for a growing family. Benefits include a spacious, welcoming entrance hall, large living room, a superb openplan kitchen/dining room, cloakroom, master bedroom with ensuite, three further double bedrooms and a luxury family bathroom. To the rear is a good-sized landscaped garden with extensive patio area. To the front there is offstreet parking for two cars.

The property is located within a short walk of Greenwood Park, popular Killigrew Primary School and local amenities. A Waitrose, Sainsbury's and a co-op store are all within easy access as is St Albans City centre and both the M1/M25 motorways.

## Key Features

- Spacious Four Bedroom Detached House
- Master Bedroom With Ensuite
- Entrance Hallway
- Large Living Room
- Kitchen/Dining Room
- Cloak Room

- Spacious Landscaped Rear Garden
- Off Street Parking
- Walk to Greenwood Park And Killigrew School
- Close to Local Amenities
- Excellent Transportation Links