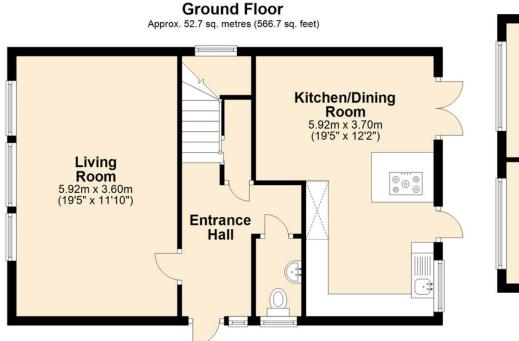

First Floor Approx. 55.4 sq. metres (596.2 sq. feet)

### Total area: approx. 108.0 sq. metres (1162.9 sq. feet)

plan created by Fullbrook & Floor Estate Agents Plan produced using PlanUp.