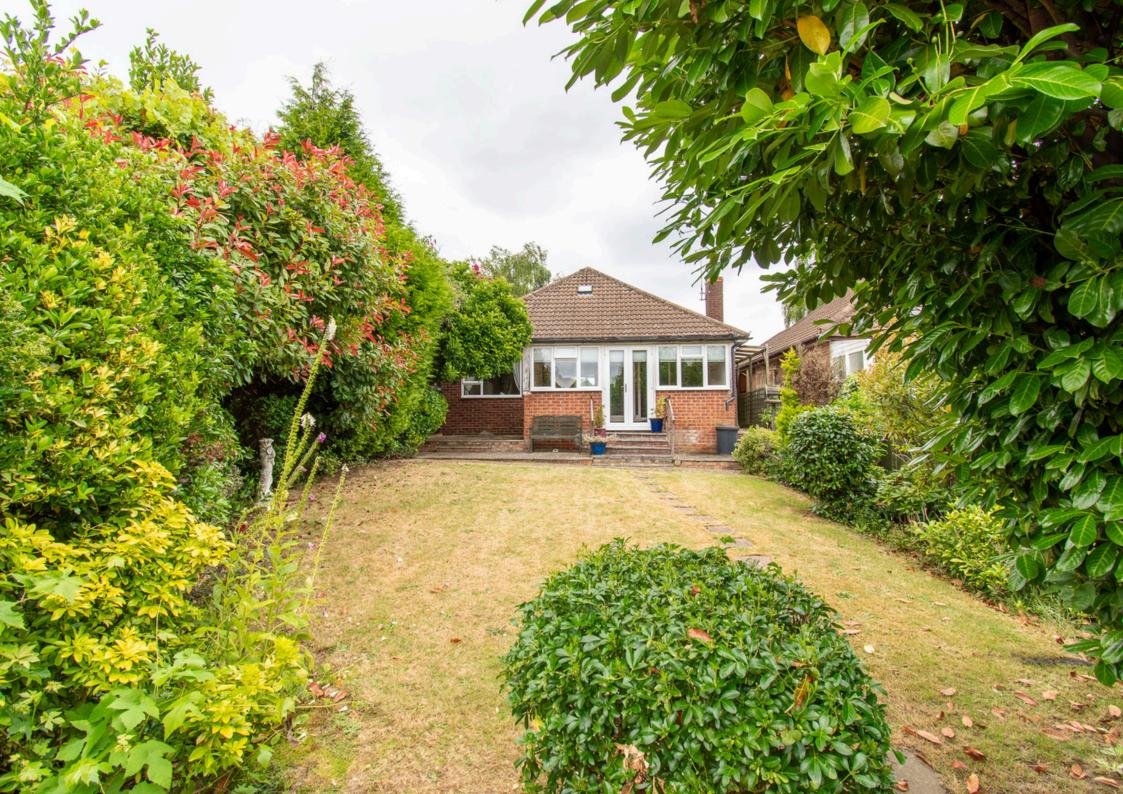

## The Property

A charming and sought after two bedroom detached bungalow with private rear garden, garage and parking located in a sought after area to the south side of St. Albans. No onward chain.

The entrance hall leads you into a well-designed layout with bedroom one located at the front of the property. The hall provides further access to the garage and kitchen.

There is a good sized living room with an additional sun room overlooking the garden.

Outside there is a mature rear garden is a tranquil retreat with a manicured lawn, patio area, and mature trees and shrubs.

The front of the property features off-road parking and access to the garage, which is equipped with power and light. A useful loft space, accessible by a loft ladder and featuring skylights, provides excellent storage space.