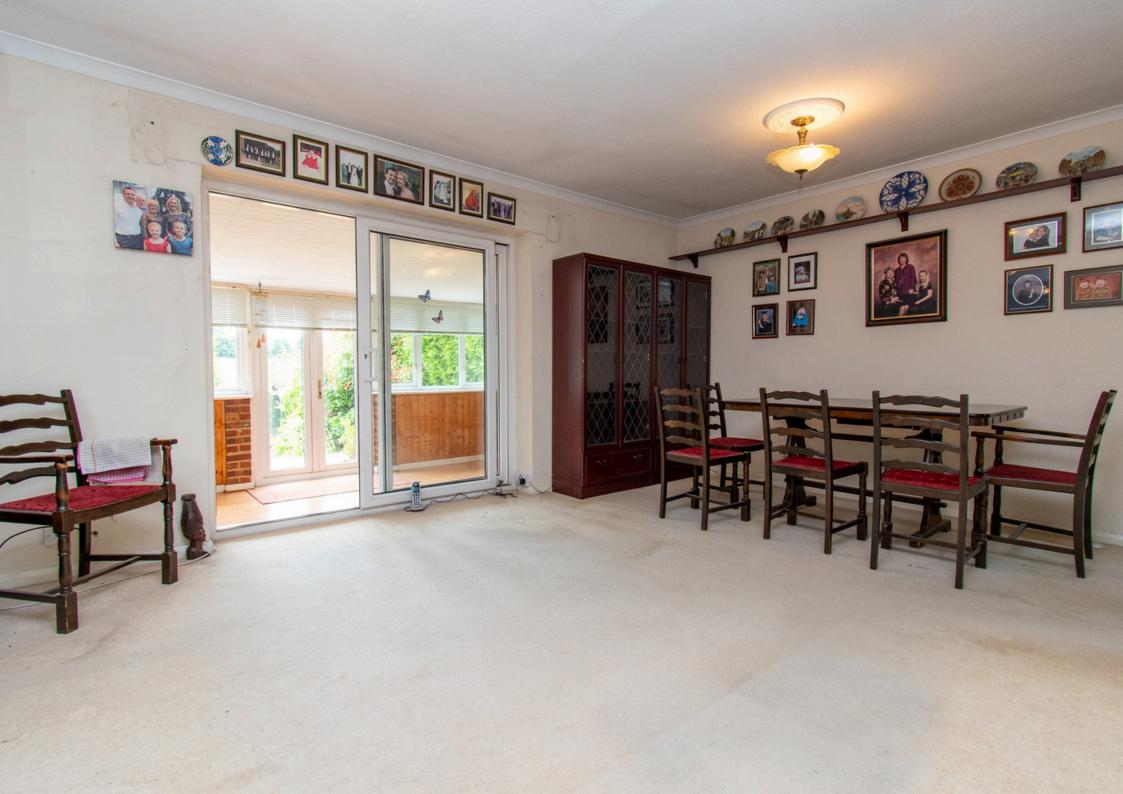

There is a good sized living room with an additional sun room overlooking the garden.

Outside there is a mature rear garden is a tranquil retreat with a manicured lawn, patio area, and mature trees and shrubs.