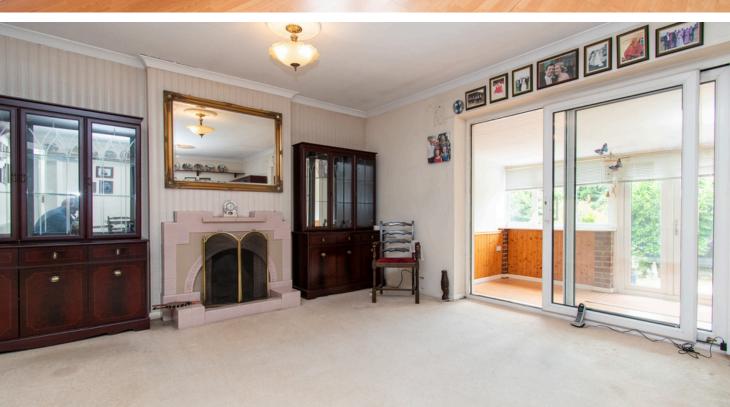

There is a good sized living room with an additional sun room overlooking the garden.

Outside there is a mature rear garden is a tranquil retreat with a manicured lawn, patio area, and mature trees and shrubs.