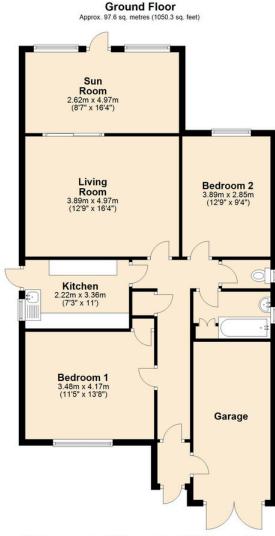

Guide price £575,000

Total area: approx. 97.6 sq. metres (1050.3 sq. feet)

TOTAL LIVING SQFT, including Garage. Plan created by Fullbrook & Floor Estate Agents.
Plan produced using PlanUp.