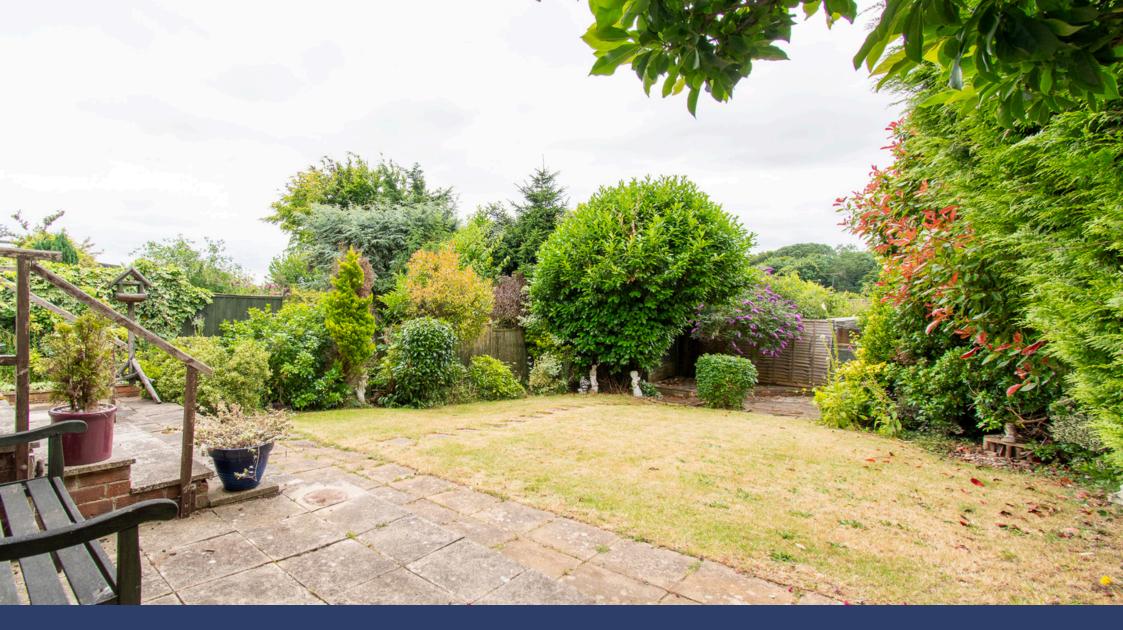

There is a good sized living room with an additional sun room overlooking the garden.

Outside there is a mature rear garden is a tranquil retreat with a manicured lawn, patio area, and mature trees and shrubs.