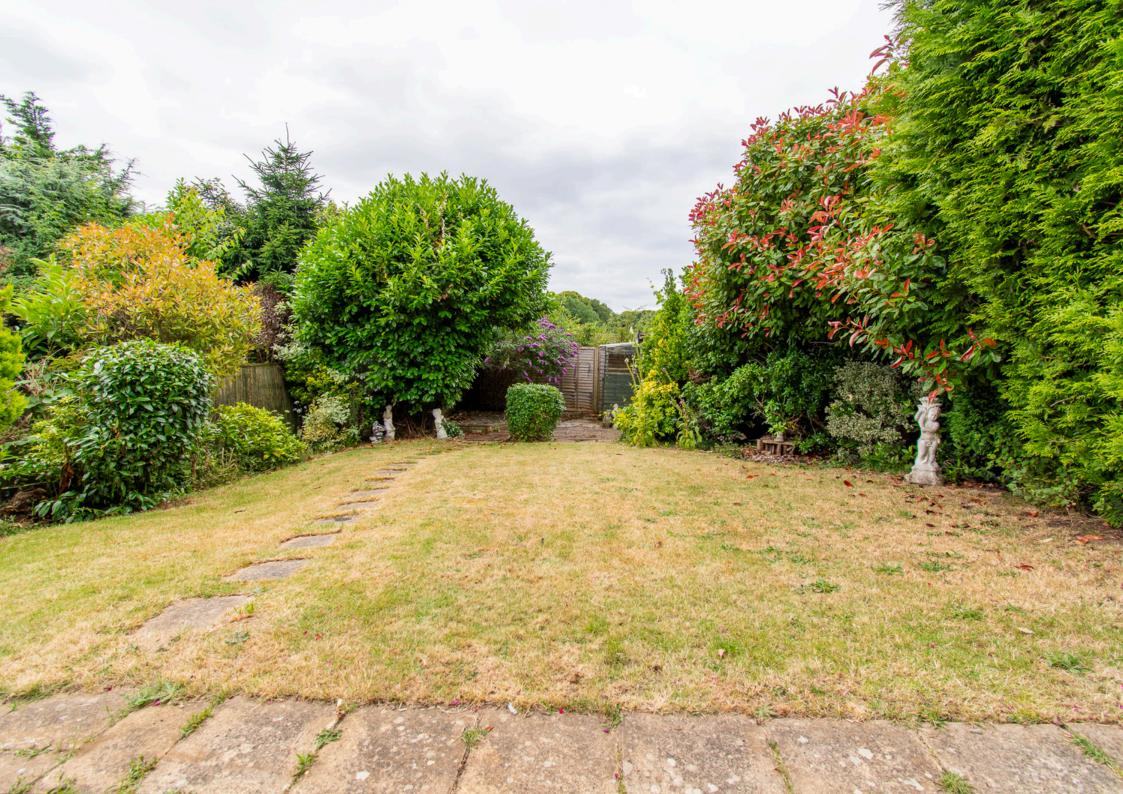

There is a good sized living room with an additional sun room overlooking the garden.

Outside there is a mature rear garden is a tranquil retreat with a manicured lawn, patio area, and mature trees and shrubs.