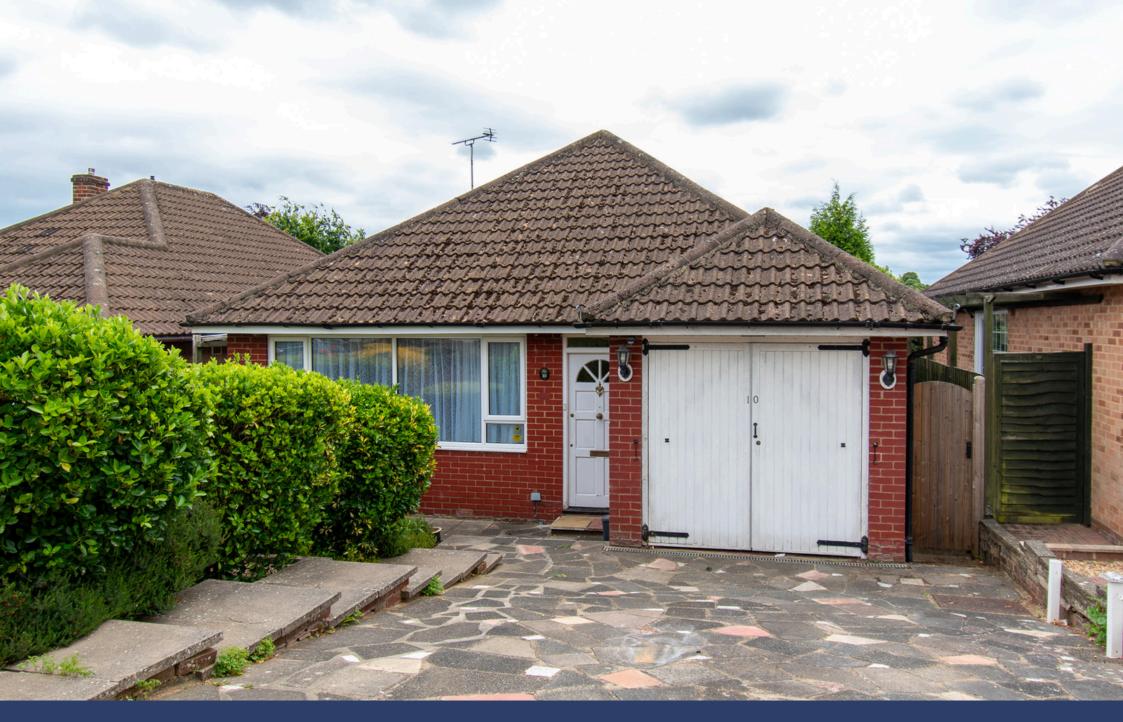

## The Property

A charming and sought after two bedroom detached bungalow with private rear garden, garage and parking located in a sought after area to the south side of St. Albans. No onward chain.

The entrance hall leads you into a well-designed layout with bedroom one located at the front of the property. The hall provides further access to the garage and kitchen.

The front of the property features off-road parking and access to the garage, which is equipped with power and light. A useful loft space, accessible by a loft ladder and featuring skylights, provides excellent storage space.