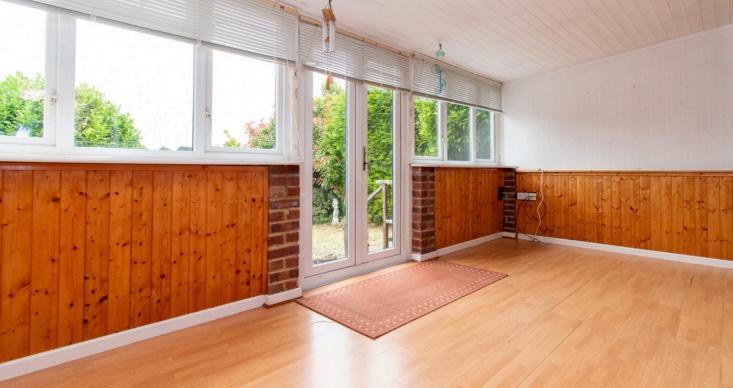

There is a good sized living room with an additional sun room overlooking the garden.

Outside there is a mature rear garden is a tranquil retreat with a manicured lawn, patio area, and mature trees and shrubs.