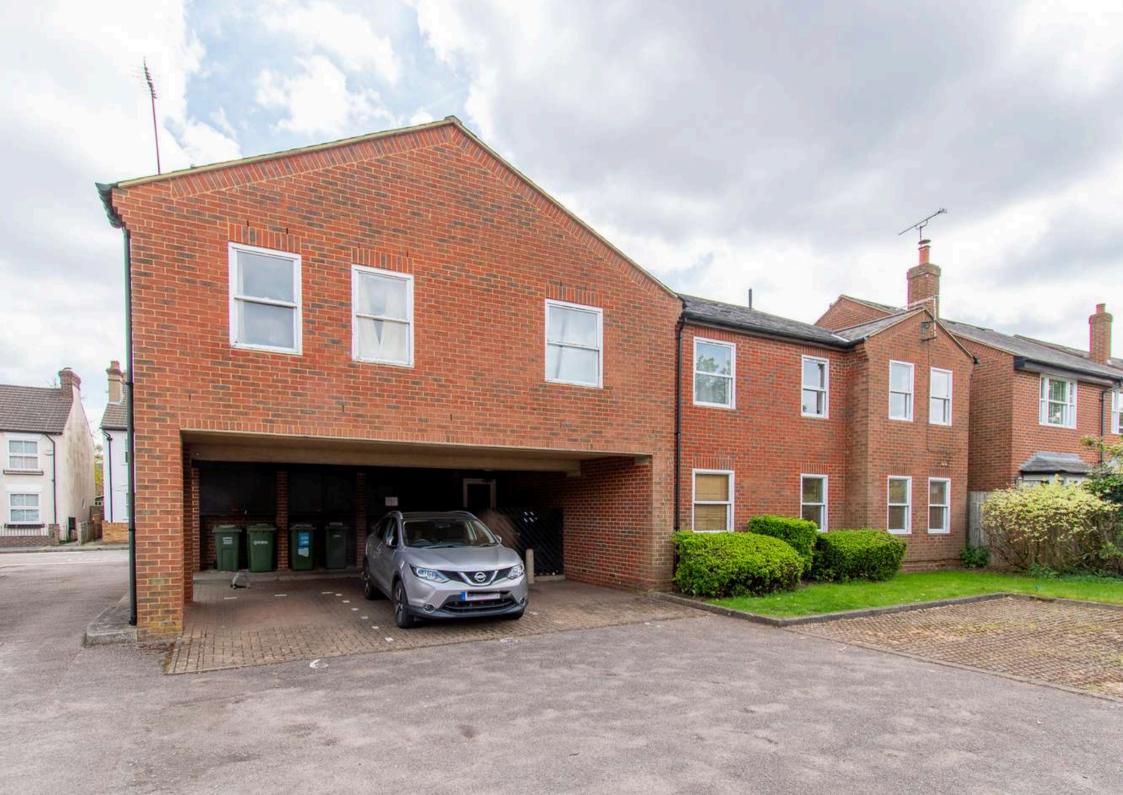

## The Property

The property provides spacious accommodation throughout to include communal entrance hallway with entryphone system, private entrance hallway, large living room, separate kitchen, utility area, two double bedrooms and luxury bathroom.

Further benefits include extensive loft storage plus an allocated covered off-street parking space to the rear.

Located on Heath Road, this apartment enjoys a prime position in St Albans, allowing easy access to the vibrant city center with its array of shops, restaurants, and amenities, as well as excellent transport links for commuting.