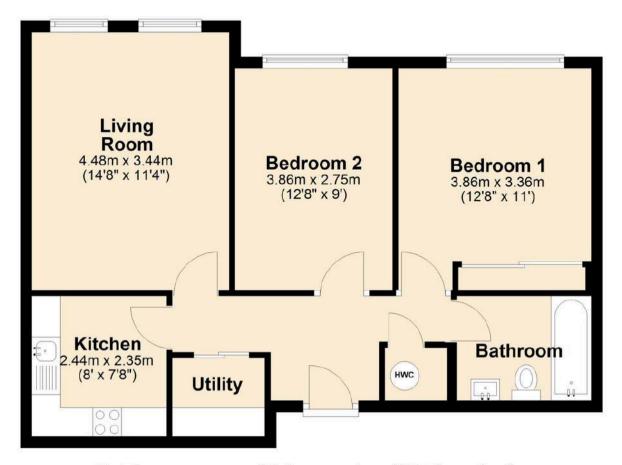

## First Floor

Approx. 61.1 sq. metres (657.3 sq. feet)

Total area: approx. 61.1 sq. metres (657.3 sq. feet)

Plan created by Fullbrook & Floor Estate Agents. These measurements are an indication.

Plan produced using PlanUp.